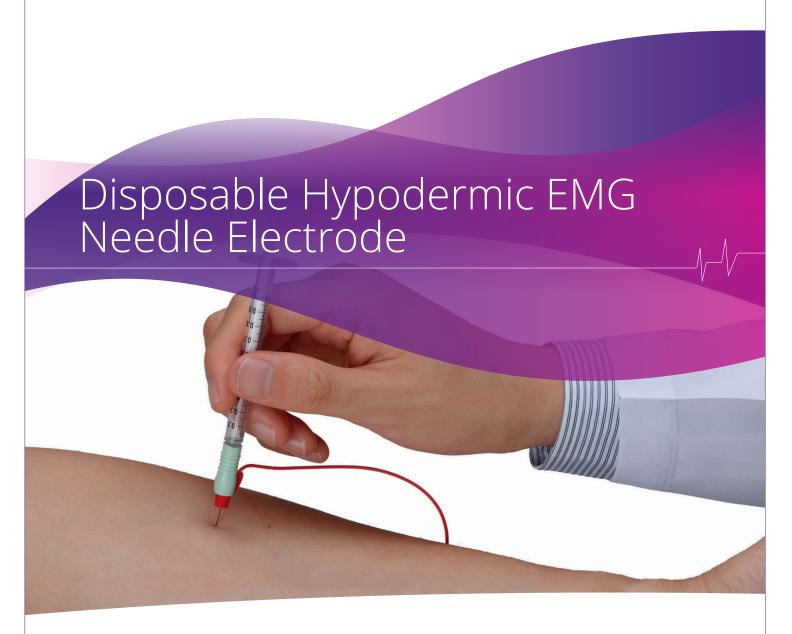

Technomed understands the importance of a crystal clear signal, ease of use, repositionability and patient comfort.

Technomed's Hypodermic Needle Electrode is a high quality product developed for EMG guided drug delivery of Botox Botilium Toxin Type A.

Technomed's Hypodermic Needle Electrode can be used for multiple insertions in a single patient.

Ergonomically designed hub and cable for a firm grip and optimal precision in needle positioning.