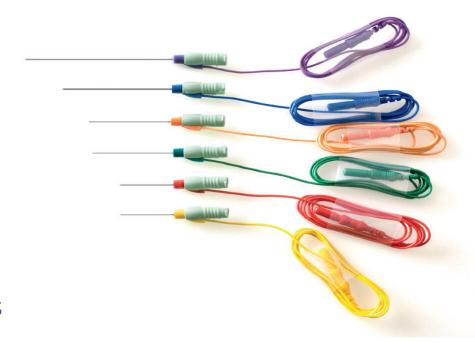

## Available variants

| Needle<br>Length | Diameter           | Lead Wire | Hub color | Packing                                   | Part Number  |
|------------------|--------------------|-----------|-----------|-------------------------------------------|--------------|
| 25 mm            | 0.30 mm (30 Gauge) | 0.75 m    | Red       | 10 individually packed electrodes per box | TE/L2530-335 |
| 25 mm            | 0.40 mm (27 Gauge) | 0.75 m    | Yellow    | 10 individually packed electrodes per box | TE/L2540-335 |
| 37 mm            | 0.40 mm (27 Gauge) | 0.75 m    | Orange    | 10 individually packed electrodes per box | TE/L3740-335 |
| 37 mm            | 0.45 mm (26 Gauge) | 0.75 m    | Green     | 10 individually packed electrodes per box | TE/L3745-335 |
| 50 mm            | 0.50 mm (25 Gauge) | 0.75 m    | Blue      | 10 individually packed electrodes per box | TE/L5050-335 |
| 75 mm            | 0.70 mm (22 Gauge) | 0.75 m    | Violet    | 10 individually packed electrodes per box | TE/L7570-335 |